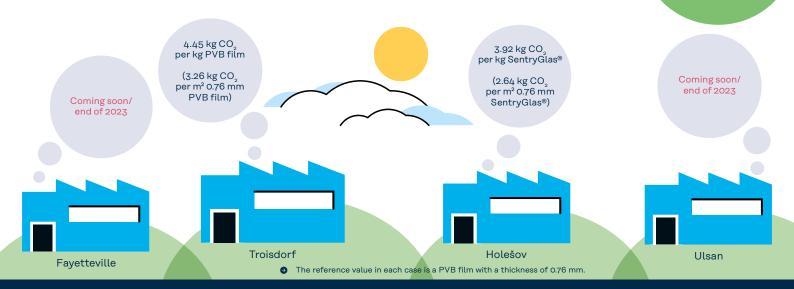

The basis for this is ongoing monitoring and review of our daily activities. One metric here is the 'Life Cycle Assessment' (LCA), which measures the environmental impact of a product or service.

We have currently determined the data for our two production sites in Troisdorf/Germany and Holešov:

# Life Cycle Assessment (LCA) (climate change total)